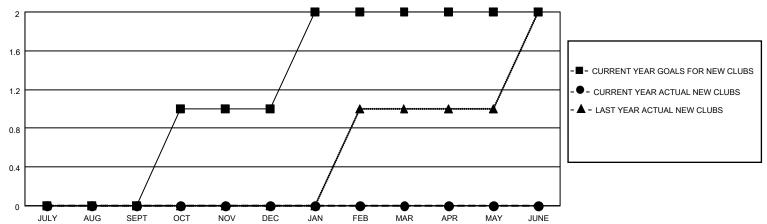

### GOALS AND ACTUAL NEW CLUBS CUMULATIVE

## District 20 N

| Clubs         |               |             |               | Members               |                        |                         |                                                    |  |
|---------------|---------------|-------------|---------------|-----------------------|------------------------|-------------------------|----------------------------------------------------|--|
|               | RESULTS FOR   | R 2020-2021 |               | RESULTS FOR 2020-2021 |                        |                         |                                                    |  |
| QUARTER       | NEW CLUB GOAL | NEW CLUBS   | DROPPED CLUBS | QUARTER MEME          | BER GROWTH NET<br>GOAL | MEMBER GROWTH<br>ACTUAL | DROPPED<br>MEMBERS ACTUAL<br>(including transfers) |  |
| JULY/AUG/SEPT | 0             | 0           | 0             | JULY/AUG/SEPT         | 15                     | 19                      | 33                                                 |  |
| OCT/NOV/DEC   | 1             | 0           | 0             | OCT/NOV/DEC           | 35                     | 0                       | 0                                                  |  |
| JAN/FEB/MAR   | 1             | 0           | 0             | JAN/FEB/MAR           | 35                     | 0                       | 0                                                  |  |
| APR/MAY/JUNE  | 0             | 0           | 0             | APR/MAY/JUNE          | 30                     | 0                       | 0                                                  |  |