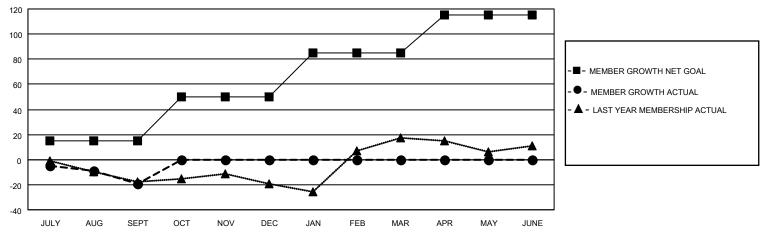

#### GOALS AND ACTUAL MEMBERS CUMULATIVE

| DROPPED CLUBS: 0 |    | 8 CLUBS OF 47 ADDED 1 OR MORE<br>NEW MEMBERS | GENDER DISTRIBUTION             |              |     |
|------------------|----|----------------------------------------------|---------------------------------|--------------|-----|
|                  |    |                                              | MALE                            | 897 (71.42%) |     |
|                  |    |                                              | FEMALE                          | 359 (28.58%) |     |
| DROPPED MEMBERS  |    |                                              |                                 |              |     |
| DECEASED         | 8  | CLICK HERE FOR CUMULATIVE                    | TOTAL FAMILY UNIT MEMBERS       |              | 203 |
| CLUB CANCELLED 0 |    | MEMBERSHIP DATA                              |                                 |              | 400 |
| OTHER            | 25 |                                              | FAMILY MEMBERS PAYING HALF DUES |              | 103 |
| TOTAL            | 33 |                                              | D020                            |              |     |

## District 20 N

| Clubs         |               |             |               | Members               |                        |                         |                                                    |  |
|---------------|---------------|-------------|---------------|-----------------------|------------------------|-------------------------|----------------------------------------------------|--|
|               | RESULTS FOR   | R 2020-2021 |               | RESULTS FOR 2020-2021 |                        |                         |                                                    |  |
| QUARTER       | NEW CLUB GOAL | NEW CLUBS   | DROPPED CLUBS | QUARTER MEME          | BER GROWTH NET<br>GOAL | MEMBER GROWTH<br>ACTUAL | DROPPED<br>MEMBERS ACTUAL<br>(including transfers) |  |
| JULY/AUG/SEPT | 0             | 0           | 0             | JULY/AUG/SEPT         | 15                     | 19                      | 33                                                 |  |
| OCT/NOV/DEC   | 1             | 0           | 0             | OCT/NOV/DEC           | 35                     | 0                       | 0                                                  |  |
| JAN/FEB/MAR   | 1             | 0           | 0             | JAN/FEB/MAR           | 35                     | 0                       | 0                                                  |  |
| APR/MAY/JUNE  | 0             | 0           | 0             | APR/MAY/JUNE          | 30                     | 0                       | 0                                                  |  |